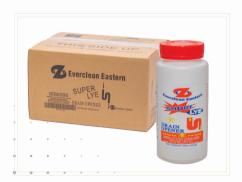

### SUPER LYE

Super Lye is an industrial-strength cleaner designed to tackle the toughest grease, grime, and buildup on various surfaces with unparalleled efficiency. Its potent formula ensures a deep, thorough clean, making it ideal for heavyduty cleaning tasks in both commercial and residential settings.

18 oz - Case: 12x1 18 oz